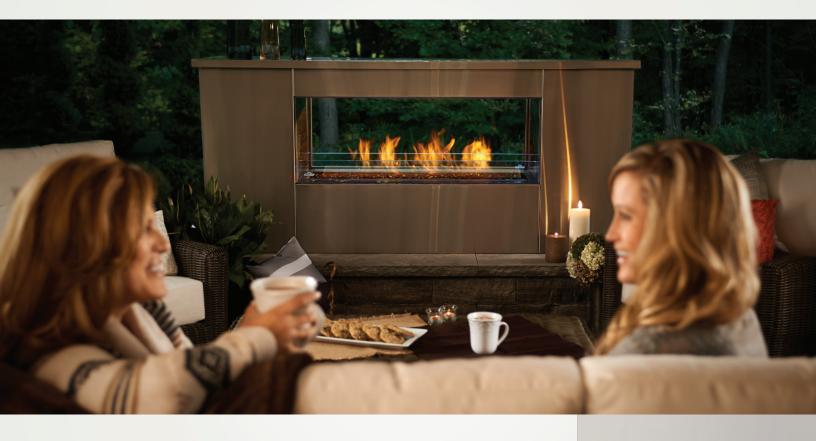

## GALAXY SEE THRU GSS48ST — OUTDOOR GAS FIREPLACE

## UP TO 55,000 BTU'S • "EASY START" • HIGH QUALITY STAINLESS STEEL

- 16 1/2"h x 47 1/2"w x 21 1/8"d
- "Easy Start" Electronic ignition
- Safety valve turns gas off if flame goes out for your peace of mind
- 304 stainless steel burner chassis for maximum outdoor durability and weather resistance
- Two glass wind deflectors for improved operation in windy conditions
- LED light strip transition between colors or can be set to the color of your choice including white, accenting the glass wind deflectors
- Propane gas conversion kit included
- Topaz CRYSTALINE ember bed
- Optional river rock, driftwood and glass ember media kits available
- · Optional brushed stainless steel fireplace cover
- Optional four-sided brushed stainless steel trim