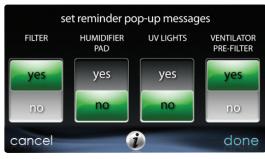

The Infinity System Control ensures efficiency by keeping you on top of routine maintenance as well. TrueSense™ dirty filter detection actually monitors airflow resistance so when it tells you it's time to change the filter – it's really time to change the filter. Our pop-up reminders also tell you when it's time to change humidifier pads, UV lights, schedule maintenance checkups and more.