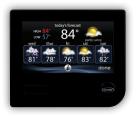

The Infinity System Control lets you manage your comfort inside while you monitor the weather outside. A zip code targeted five-day weather forecast for your area displays current temperatures and conditions. To add a personal touch, you can upload a photo to display on your Infinity System Control color screen. Simply touch the screen to reveal the control pad and you are back in business.