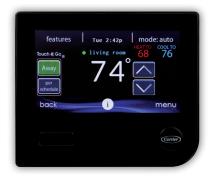

Starting with the sleek, intuitive full-color touchscreen, the Infinity System Control adds flair and functionality to our most advanced comfort systems. Far more than a programmable thermostat, this innovative system control puts humidity management, energy monitoring, Wi-Fi® connectivity, zoning capability and more at your fingertips. And, with occupancy sensing, it can automatically set your thermostat for savings when you are away... and comfort when you return.

### **One-Touch Simplicity**

Our Touch•N•Go® feature allows simple, one-touch access to programmed comfort settings so you can quickly and easily switch from current levels as your needs change. It's an easy way to maintain economy of operation and control over your comfort.

### **Simple**

The Infinity System Control with adjustable brightness is easy to read and even easier to operate. Quick-read icons and type put you in control of your immediate comfort needs with just a touch. To take advantage of customized comfort scheduling, simple, on-screen prompts clearly walk you through the process.