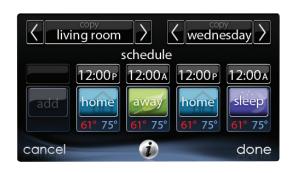

Comfort programming can improve energy efficiency by delivering comfort when you need it, and energy savings when you are away. And, a separate vacation mode helps you save even more when you are out-of-town without re-programming your entire comfort schedule.

#### **Customized Comfort**

Separate control of multiple zones can significantly reduce hot and cold spots for even, consistent comfort. Creating a customized name for each zone makes it easier to set separate temperatures and monitor the results.

### Flexible, Seven-Day Programming

Maximize comfort and energy savings with a different comfort schedule for each zone in your home. A smart sensor in every zone monitors individual zone temperatures and allows you to adjust the setting for that zone.