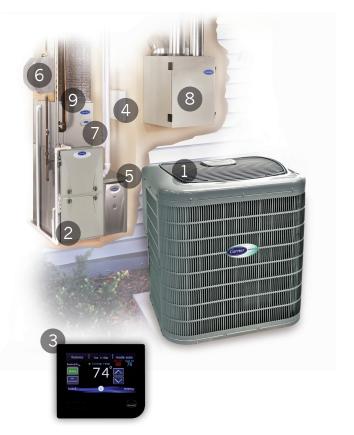

## The Total Indoor Comfort System

Your Carrier® dealer will recommend a system that is best suited to meet your home-comfort needs and local weather environment:

- 1. Infinity® Air Conditioner or Heat Pump provides reliable, high-efficiency cooling for long-lasting comfort and energy savings.
- 2. Infinity® Gas Furnace or Fan Coil with Heat Pump provides reliable, high-efficiency heating for long-lasting comfort and energy savings.
- 3. Infinity® System Control allows precise temperature and humidity control along with programmable features to further customize your comfort.
- **4. Zoning** sets different temperatures for up to eight different areas of your home for truly customized comfort and enhanced utility savings.
- **5. Infinity® Air Purifier** improves air quality by removing harmful and irritating airborne pollutants from your home.
- 6. Humidifier replenishes moisture to dry air.
- **7. UV Lamp** inhibits the growth of contaminants on the evaporator coil, leaving your home with cleaner, fresher indoor air.
- **8. Ventilator** combines fresh outdoor air with conditioned indoor air for improved air quality great for today's tightly constructed home.
- **9. Evaporator Coil** is matched with the proper outdoor unit to provide top cooling efficiency and years of reliable service.