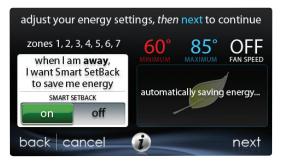

#### **Smart**

Choose your comfort settings, walk away and let the Infinity System Control do the thinking for you. Advanced Smart Setback ensures smooth and timely transitions between programmed settings for added efficiency and comfort. And, occupancy sensing automatically sets the system back for savings when you leave, then resets the system for comfort upon your return.

#### **Efficient**

You can make the connection between your comfort and your utility bill with real-time monitoring of your system's energy use.\* Our Advanced Smart Setback feature helps optimize your savings by smoothly and efficiently bringing comfort levels to programmed settings. For even greater economy, occupancy sensing automatically sets the system on "Away" settings when you are gone and resets the system to "Home" settings when you return.